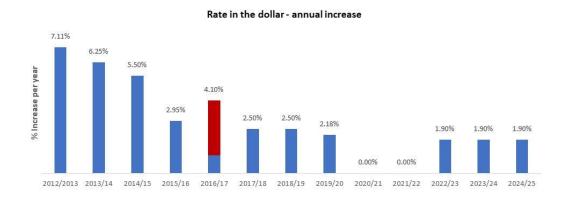

A **rate increase of 1.9 percent** is factored into the *Budget 2024-25*, which is lower than projected CPI and Local Government Cost Index (LGCI) growth. The City has endeavoured to reduce the annual rate increase over the last 10 or so years, with no rate increases imposed during the height of the COVID-19 pandemic. This has been made possible through prudent financial management and a focus on growing supplementary income sources.

The chart below shows the percentage increase in rates each year since 2012-13, showing the impact of the City of Perth Act in red and the proposed 1.9 percent change for 2024-25: