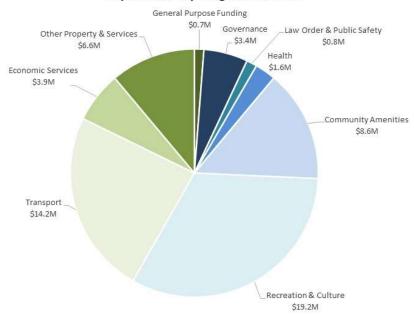

#### **PROGRAMS**

The following chart provides a summary of the City's planned levels of operating expenditures by program:

#### Expenditure by Program 2023-24

These operating expenditures are complemented by a planned \$21.4M capital works program to renew and upgrade the City's assets in support of community outcomes. An overview of the services, projects and assets provided for by each program is provided below.