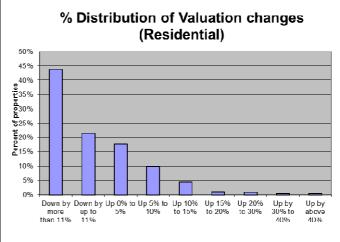

For Residential Valuations 65% of rateable properties actually received a decrease in their valuation for 2017-18. A further 18% received an increase of less than 5%, with 9% having no increase. Another 10% of rateable properties received an increase of between 5% and 10%, 5% between 10% and 20%, and the final 2% of rateable properties having an increase of more than 20% in their GRV property valuation.