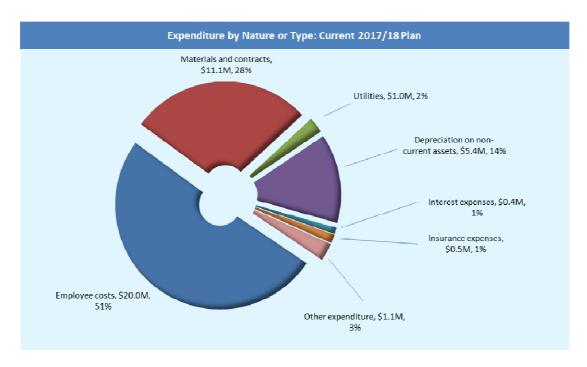

The chart below shows the city's revised operational expenditure position for 2017-18:

#### **Overheads**

Following the changes to the budget, structural changes as highlighted above and adjustments for HACC operations the city's overhead model has been adjusted to reallocate corporate overheads across the organisation. These adjustments have caused variations to operational cost across the organisation and created difficulty in comparing line items to prior years information. A full review of the overhead model will be undertaken in 2017-18 to ensure the allocations accurately apportion corporate costs to service delivery. Furthermore, FBT costs and insurance premiums have been directly allocated to service areas to reflect their direct effect on specific operational activities. These changes have no impact on rating requirements or the overall budget for 2017-18.