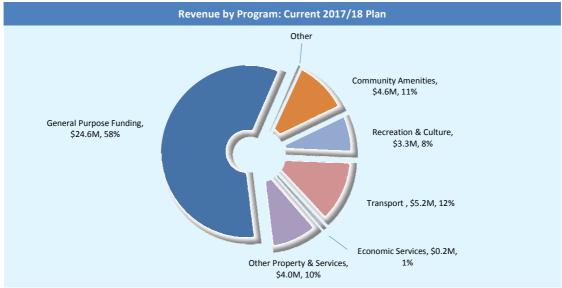

The following charts show the city's planned level of operational activities and funding. The programs are explained at the end of this introduction under the heading "Programs and Services".

#### **RATES AND SUNDRY REVENUE SOURCES**

Funding for the budget comes predominantly from the following sources:-

- rates income;
- waste services charges;
- user pays charges;
- statutory charges;
- commercial and contractual charges; and
- grants.

| Revenue type        | 2016-17 | 2017-18 |
|---------------------|---------|---------|
| Rates (residential) | 31%     | 33%     |
| Rates (commercial)  | 20%     | 21%     |
| Parking             | 10%     | 9%      |
| Sanitation charges  | 11%     | 11%     |
| Other user charges  | 11%     | 9%      |
| Lease income        | 9%      | 9%      |
| Grants (operating)  | 6%      | 5%      |
| Interest income     | 2%      | 3%      |

The chart below shows the city's primary revenue sources for 2017-18: