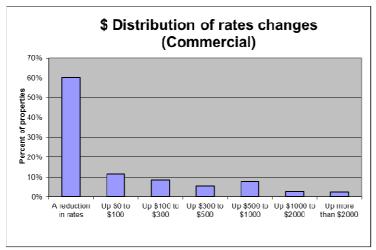

The impact of the varied distribution of GRV property valuation provided by the Valuer Generals Office has been partially offset by the reduction in residential waste charges. The Charts below show the dollar distribution of rates based on the new valuations:

With Commercial Rates 60% of rateable properties actually received a decrease in their rates for 2017-18, with 81% therefore having an increase of less than \$300. A further 6% received an increase of less than \$500. Another 7% of rateable properties received an increase of between \$500 and \$1,000, 3% between \$1,000 and 2,000, and the final 3% of rateable properties having an increase of more than 2,000 in their rates.