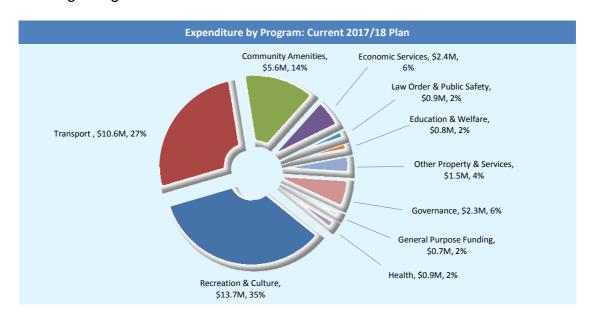

The following charts show the city's planned level of operational activities and funding. The programs are explained at the end of this introduction under the heading "Programs and Services".

#### PROGRAMS AND SERVICES

Governance: Operation of council, including provision of administrative services and support to elected members, elected members' sitting fees and expenses, costs related to the convening and holding of council meetings, and the provision of agendas and minutes.

Law, order and public safety: Transport, event management, security/safety initiatives, animal control and responses to general complaints.

Operational funding for safety and security improvements, including graffiti management has been included in the budget.

Health Services: Monitoring, maintenance and improvement of public health including regulation and monitoring of food handlers, noise abatement and other areas related to public health. As well as continuation of ongoing monitoring and regulatory services, funding has been provided for contaminated site investigations.

Education and Welfare: Providing support of initiatives which strengthen community capacity and wellbeing, for example positive ageing, access and inclusion, volunteering and community safety and social programs.

Community Amenities: Management, collection and removal of waste, including recycling services, and social housing programs, administration of town planning controls and the provision and maintenance of public conveniences.

Recreation and Culture: Operation of Lords, maintenance of parks and reserves, provision of library and museum services as well as a wide range of cultural and community activities. Funding continues for the extensive range of services and programs provided through the city's public library, museum and Lords.

*Transport:* Reconstruction, repair and maintenance of roads, lanes, footpaths, and drains including parking management, street lighting, pruning of street trees, cleaning of laneways and streets and promotion of alternatives to cars. Major categories of expenditure include road and footpath maintenance, road sweeping, street tree and street light maintenance. Capital programs include major road improvements, local road improvements, laneway renewal and improvements, and footpath replacements.

*Economic Development:* Ensuring compliance with building standards, regulations and local building laws, promoting economic development.

Continuation of the existing range of building services is provided, including assessment services and education, and public building inspections. The budget also contains provision for the implementation of the economic development strategy, and other initiatives.

Other Property and Services: Management of investment lands and other assets that provide revenue used to fund development initiatives, and administrative support for all areas of the city to manage the community's resources in the best long-term interest of all.