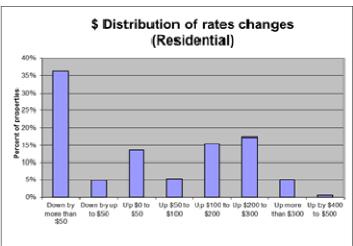

The impact of the varied distribution of GRV property valuation provided by the Valuer Generals Office has been partially offset by the reduction in residential waste charges. The Charts below show the dollar distribution of rates based on the new valuations:

For Residential Rates, after providing for the waste reduction, 41% of rateable properties actually received a decrease in their rates for 2017-18 with 60% therefore having an increase of less than \$100. A further 15% received an increase of less than \$200. Another 17% of rateable properties received an increase of between \$200 and \$300, 5% between \$300 and \$400, and the final 2% of rateable properties having an increase of more than \$400 in their rates.