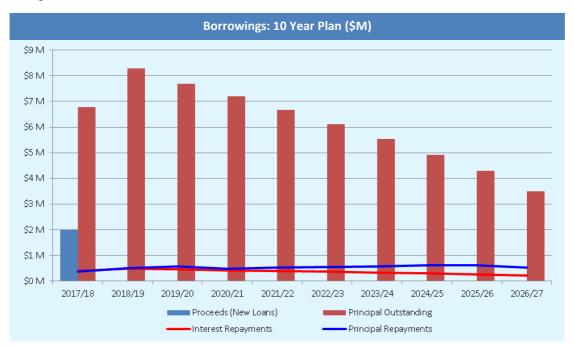

Our current loans mean that for the next ten years the city's borrowing capacity is limited as a result of the finalisation of the underground power project and the two major works at Lake Jualbup and Subiaco Common.

The chart below shows that the city's current commitments are \$8.8 million (including proposed new loans), with principal repayments of \$375,000 and Interest repayments of \$388,000. The two new loans of one million dollars relate to Lake Jualbup improvements (budgeted in 2015-16) and replacement of the Subiaco Common Lake liner (budgeted in 2016-17). Both loans were budgeted but not drawn down as works are to be carried forward to 2017-18.