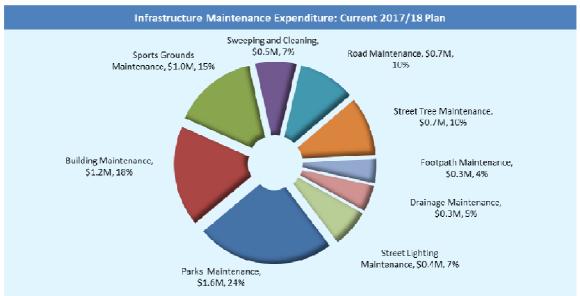

The following charts show the planned capital and maintenance expenditure for the city's assets and infrastructure:

The city spends on average over ten years \$4.8 million per annum on asset renewal, and \$3.8 million per annum on replacement and upgrade of assets, with annual funding of approximately \$1 million from grants (Capx) and \$370,000 from proceeds on disposal of assets.

The city's average operational spend on maintenance over ten years is \$1.9 million on infrastructure, \$1.2 million on buildings, \$3.1 million on parks (including ground maintenance) and \$570,000 on sweeping and cleaning each year.