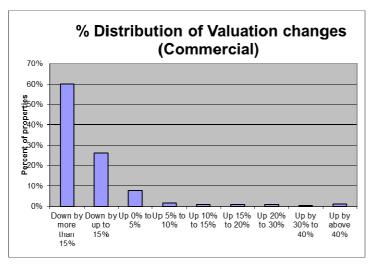

The Charts below show the percentage distribution of the values provided by the VG office:

With Commercial Valuations 86% of rateable properties actually received a decrease in their valuation for 2017-18. A further 8% received an increase of less than 5%, with 6% having no increase. Another 2% of rateable properties received an increase of between 5% and 10%, 2% between 10% and 20%, and the final 3% of rateable properties having an increase of more than 20% in their GRV property valuation.