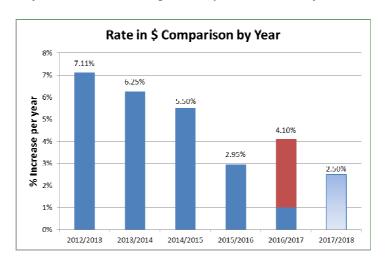

The chart below shows the reduction in the % increase in rates each year over the last six years and showing the impact of the City of Perth Act in RED:

The recommended increase for rates for 2017-18 is 2.5% which is a rate of 6.3990 cents in the dollar. The rates have been modelled to include 30 properties transferred from the Town of Cambridge which resulted from a boundary adjustment and the rates revaluation both effective 1<sup>st</sup> July 2017.