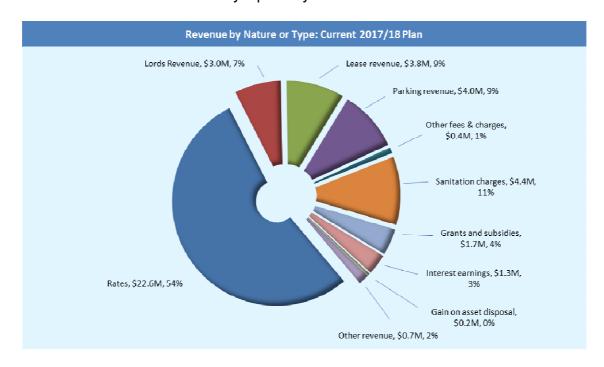

#### **RATES AND SUNDRY REVENUE SOURCES**

Funding for the budget comes predominantly from the following sources:-

- rates income;
- waste services charges;
- user pays charges;
- statutory charges;
- commercial and contractual charges; and
- grants.

| Revenue type        | 2016-17 | 2017-18 |
|---------------------|---------|---------|
| Rates (residential) | 31%     | 33%     |
| Rates (commercial)  | 20%     | 21%     |
| Parking             | 10%     | 9%      |
| Sanitation charges  | 11%     | 11%     |
| Other user charges  | 11%     | 9%      |
| Lease income        | 9%      | 9%      |
| Grants (operating)  | 6%      | 5%      |
| Interest income     | 2%      | 3%      |

The chart below shows the city's primary revenue sources for 2017-18: