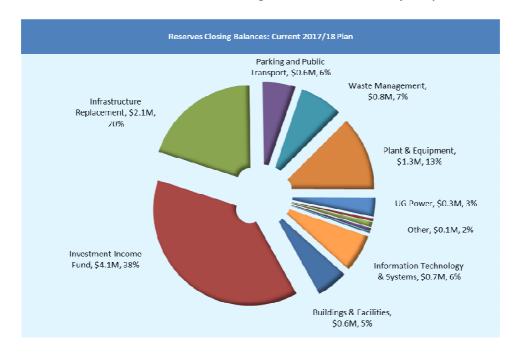

The chart below shows the closing balances of the city's operational reserves:

Reserves have been managed to help fund the major capital expenditure detailed in the 10 year capital works plan. This has been primarily achieved through the use of the Investment Income reserve. The Investment Income Fund holds the property (net lease) revenue and interest income from the Capital Investment Reserve.

Property revenue is used to fund capital renewal and improvements projects and is a key component in the city's ability to minimise general rate increases over time (medium to long term).

The objective is that the city improves the return from investment properties and that the funds generated would be used to address the asset renewal gap over the medium to long term, ensuring that capital renewal does not impact on rating revenue.