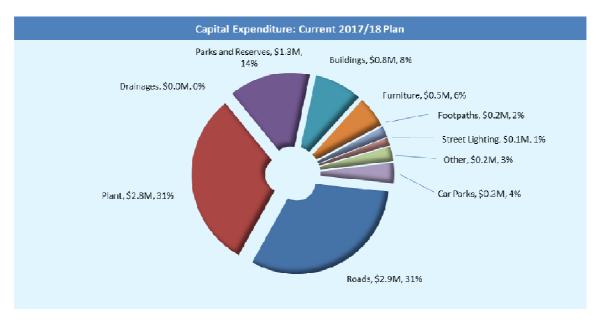

The following charts show the planned capital and maintenance expenditure for the city's assets and infrastructure:

The city spends on average over ten years \$4.8 million per annum on asset renewal, and \$3.8 million per annum on replacement and upgrade of assets, with annual funding of approximately \$1 million from grants (Capx) and \$370,000 from proceeds on disposal of assets.

#### Capital Works

The budget provides for renewal, extension and enhancement of the broad range of assets managed by the city, as well as several major initiatives as summarised below. Details of these projects are contained in the New Capital Works and Carried Forward Programme, under the 'Supporting Schedules' part of the budget.

Major Capital Initiatives

| Projects                       | Details                              | Total Budget<br>\$ |
|--------------------------------|--------------------------------------|--------------------|
| Local Road Improvement Program | Funded from grants and reserves      | \$1,216,000        |
| Major Road Improvement Program | Funded from grants and reserves      | \$1,280,000        |
| Lake Jualbup                   | Funded from loans and reserves       | \$1,400,000        |
| Subiaco Common lake liner      | Funded from loans and reserves       | \$1,000,000        |
| Buildings                      | Funded from reserves                 | \$1,315,000        |
| Parks improvements             | Funded from reserves                 | \$719,000          |
| Parking Improvements           | Including upgrade of ticket machines | \$690,000          |

#### Roads

To maintain the asset condition to an acceptable level of service for any road system, routine resurfacing is required to be undertaken. The program proposed is based on the forward estimates in the Strategic Financial Plan, physical inspection by staff, recorded pothole patching and other maintenance under taken as an indicator of pavement life. The ROMAN pavement evaluation of the city's roads and laneways is carried out every 3 years. The program provides for those Local roads and laneways in the worst condition to be resurfaced first.